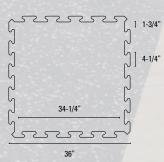

## Install it where you need it. How you need it.

Prime Sports can be installed indoors or outdoors and is available in rolls, square-edged tiles or interlocking tiles. Custom-sized rolls are available as well as custom-color matches.